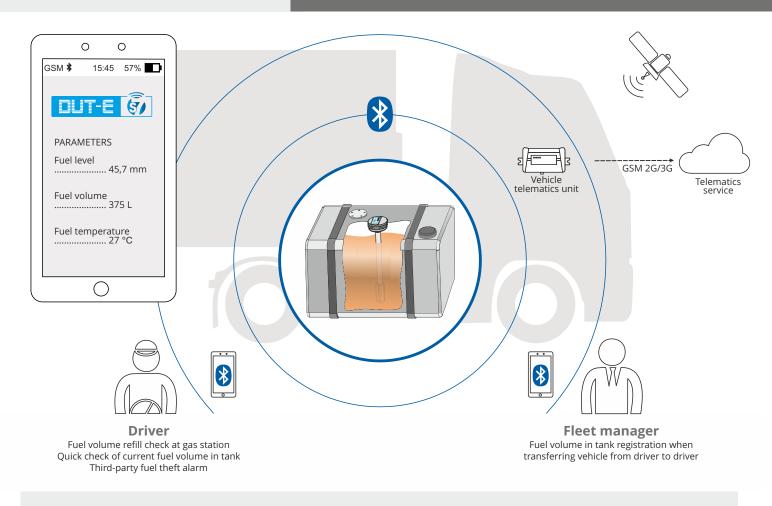

# **BLE** wireless fuel level sensor

DUT-E S7 transmits data on fuel level/volume simultaneously to several devices: telematics unit, smartphones, tablets.