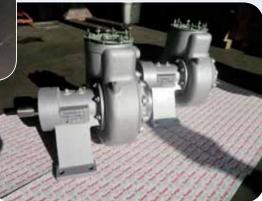

## Cobra pump

In aluminum, bare shaft or hydraulic incorporated engine. Special for mobile refueling units, lightweight, with no vibration.

Adjusted with JIG because it has not any incompatible material with aviation fuel.