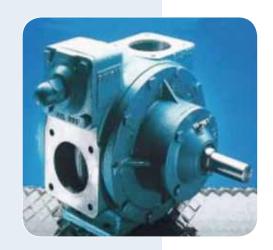

## Vane pump

Vane positive displacement pump, constant flow, silent, robust and high performance.

Especially suitable for storage of all kind of nonabrasive liquids, and do not have solid particles in suspension. Equipped with two mechanical seals and two bearings.

Deliverable to flow 100L/min

Up to 1900 L/min, in bare shaft, with electric or diesel engine.