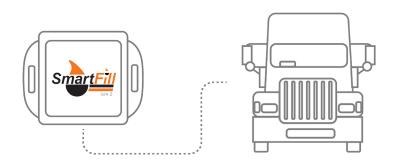

#### AUTOMATED

Easily installed under vehicle dashboards, the Telematics Module obtains accurate odometer and hour-meter data, sending a signal directly from the data-bus onboard the vehicle, to the SmartFill Gen 2 unit.