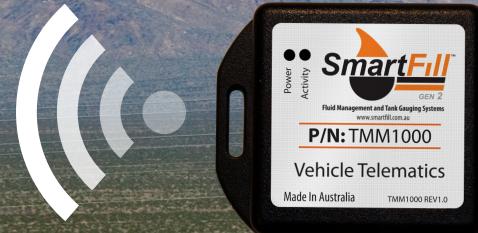

# THE SMARTFILL GEN 2 TELEMATICS MODULE.

No more frustrating errors from drivers' entries. This is a fully automated capability to generate 100% accurate vehicle data, at the point of every fuel transaction. SmartFill Gen 2 Telematics Module gives your admin team peace of mind and reduces a lot of running around, knowing that the data provided is accurate, and automatically becomes easy to report.