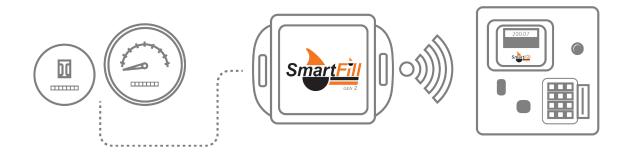

#### AUTOMATED

Easily installed under vehicle dashboards, the Telematics Module obtains accurate odometer and hour-meter data, sending a signal directly from the data-bus onboard the vehicle, to the SmartFill Gen 2 unit.

## ACCURATE

A SmartFill Gen 2 Telematics Module means your fleet's fuel system's critical odometer & hour-meter data transfers the moment each vehicle is in range (100m) of the SmartFill Gen 2 unit. The data is automatically recorded and stored, prior to the fuel transaction starting.