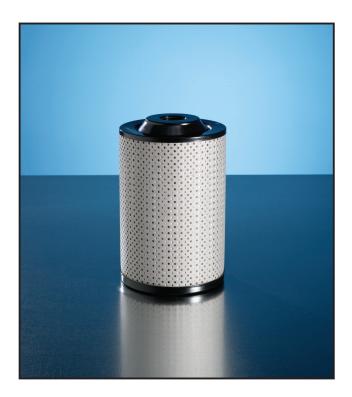

Facet 21 and 22 Series filter cartridges provide long service life and high solids holding capacity with no unloading characteristics. The filter cartridges remove solids from aqueous liquids.

## **DATA**

| MODEL<br>NUMBER |     | SIDE<br>ETER | NOM<br>LEN |     | SHIPPING<br>WEIGHT |      |  |  |  |  |  |
|-----------------|-----|--------------|------------|-----|--------------------|------|--|--|--|--|--|
| NOWIDER         | in. | mm.          | in mm.     |     | lbs.               | kgs. |  |  |  |  |  |
| 21 SERIES       |     |              |            |     |                    |      |  |  |  |  |  |
| CF-609-2PLO     | 6   | 152          | 9          | 230 | 4                  | 1.8  |  |  |  |  |  |
| 22 SERIES       |     |              |            |     |                    |      |  |  |  |  |  |
| CF-612-2PLO     | 6   | 152          | 12         | 300 | 6                  | 2.7  |  |  |  |  |  |