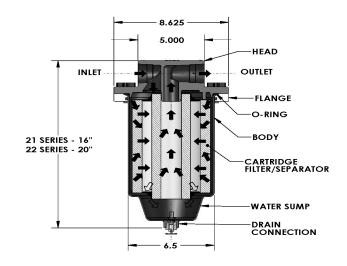

## STANDARD DESIGN FEATURES

- Recommended maximum operating temperature:
- Maximum differential pressure: 75 psi
- pH range from 5 to 9
- Flow direction: Outside to in

## **DATA**

| MODEL<br>NUMBER |     | SIDE<br>ETER | NOM<br>LEN |     | SHIPPING<br>WEIGHT |      |  |  |  |  |  |
|-----------------|-----|--------------|------------|-----|--------------------|------|--|--|--|--|--|
| NOWIDER         | in. | mm.          | in mm.     |     | lbs.               | kgs. |  |  |  |  |  |
| 21 SERIES       |     |              |            |     |                    |      |  |  |  |  |  |
| CF-609-2PLO     | 6   | 152          | 9          | 230 | 4                  | 1.8  |  |  |  |  |  |
| 22 SERIES       |     |              |            |     |                    |      |  |  |  |  |  |
| CF-612-2PLO     | 6   | 152          | 12         | 300 | 6                  | 2.7  |  |  |  |  |  |

## **FLOW RATES**

| MODEL<br>NUMBER | JET FUEL   |      |      |     | AV-GAS     |      |      |     |  |  |
|-----------------|------------|------|------|-----|------------|------|------|-----|--|--|
|                 | INITIAL △P |      | FLOW |     | INITIAL △P |      | FLOW |     |  |  |
|                 | psi        | kPa  | gpm  | lpm | psi        | kPa  | gpm  | lpm |  |  |
| 21 SERIES       |            |      |      |     |            |      |      |     |  |  |
| CF-609-2PLO     | 2.1        | 14.5 | 45   | 170 | 1.2        | 8.3  | 45   | 170 |  |  |
| 22 SERIES       |            |      |      |     |            |      |      |     |  |  |
| CF-612-2PLO     | 3.1        | 21.4 | 60   | 227 | 1.6        | 11.0 | 60   | 227 |  |  |